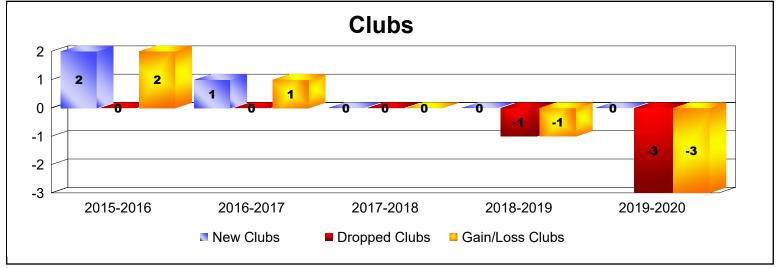

District 5M 9 As of June 2020 Cumulative

| Year      | New<br>Clubs | Dropped<br>Clubs | Gain/<br>Loss<br>Clubs | New<br>Members | Charter<br>Members | Reinstate<br>Members | Transfer<br>Members | Total<br>Member<br>Added | Total<br>Members<br>Dropped | Gain/<br>Loss<br>Members |
|-----------|--------------|------------------|------------------------|----------------|--------------------|----------------------|---------------------|--------------------------|-----------------------------|--------------------------|
| 2015-2016 | 2            | 0                | 2                      | 209            | 53                 | 9                    | 15                  | 286                      | -319                        | -33                      |
| 2016-2017 | 1            | 0                | 1                      | 158            | 34                 | 14                   | 8                   | 214                      | -242                        | -28                      |
| 2017-2018 | 0            | 0                | 0                      | 236            | 2                  | 13                   | 20                  | 271                      | -315                        | -44                      |
| 2018-2019 | 0            | -1               | -1                     | 152            | 3                  | 17                   | 11                  | 183                      | -264                        | -81                      |
| 2019-2020 | 0            | -3               | -3                     | 153            | 11                 | 15                   | 24                  | 203                      | -298                        | -95                      |
| Average   | 1            | -1               | 0                      | 182            | 21                 | 14                   | 16                  | 231                      | -288                        | -56                      |