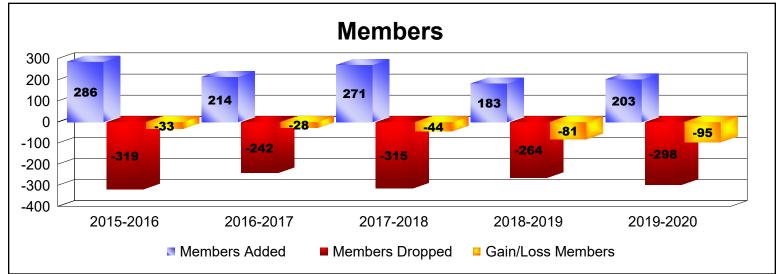

District 5M 9 As of June 2020 Cumulative

| Year      | New<br>Clubs | Dropped<br>Clubs | Gain/<br>Loss<br>Clubs | New<br>Members | Charter<br>Members | Reinstate<br>Members | Transfer<br>Members | Total<br>Member<br>Added | Total<br>Members<br>Dropped | Gain/<br>Loss<br>Members |
|-----------|--------------|------------------|------------------------|----------------|--------------------|----------------------|---------------------|--------------------------|-----------------------------|--------------------------|
| 2015-2016 | 2            | 0                | 2                      | 209            | 53                 | 9                    | 15                  | 286                      | -319                        | -33                      |
| 2016-2017 | 1            | 0                | 1                      | 158            | 34                 | 14                   | 8                   | 214                      | -242                        | -28                      |
| 2017-2018 | 0            | 0                | 0                      | 236            | 2                  | 13                   | 20                  | 271                      | -315                        | -44                      |
| 2018-2019 | 0            | -1               | -1                     | 152            | 3                  | 17                   | 11                  | 183                      | -264                        | -81                      |
| 2019-2020 | 0            | -3               | -3                     | 153            | 11                 | 15                   | 24                  | 203                      | -298                        | -95                      |
| Average   | 1            | -1               | 0                      | 182            | 21                 | 14                   | 16                  | 231                      | -288                        | -56                      |